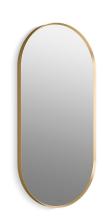

# Essential

20" x 40" capsule framed mirror **26051** 

#### **Features**

- Clean and timeless design allows for use in any interior space
- Mounts vertically or horizontally depending on the look you want to create
- KOHLER logo delicately etched on lower mirror face
- Frame maintains a durable, long-lasting finish
- Finishes coordinate with KOHLER® tapware

#### Material

- Premium metal and mirrored glass construction
- KOHLER finishes resist corrosion and tarnishing