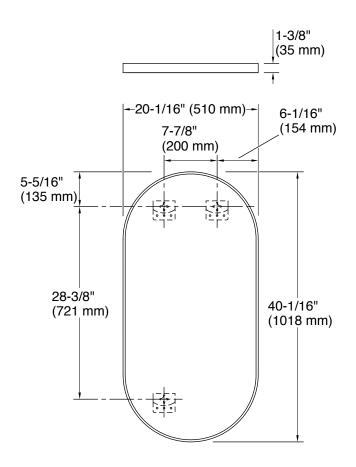

### **Technical Information**

All product dimensions are nominal.

Mirror type:

Wall-mount

0800 100 382

kohler.co.nz

Kohler reserves the right to make revisions without notice to product specifications. For the most current specifications, please visit our website.